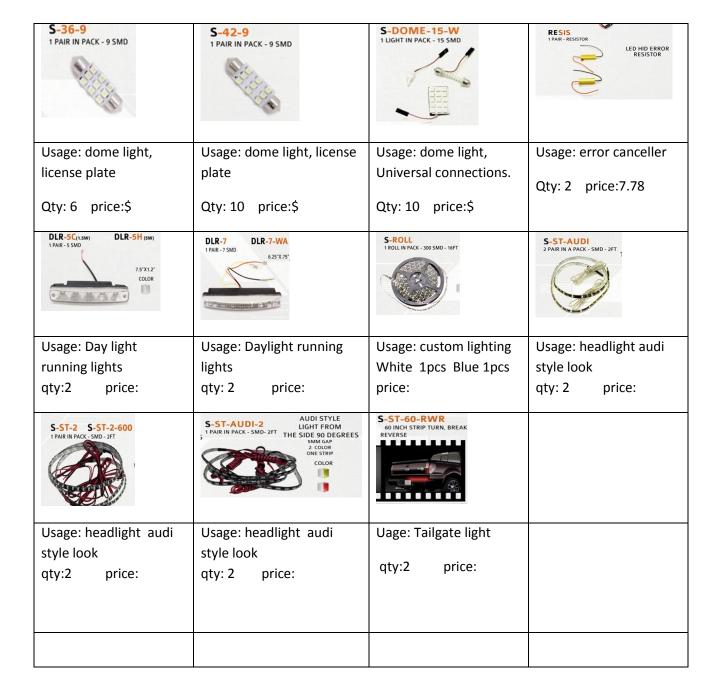

| S-194-5T<br>1 PAIR IN PACK - 5 SMD     | S-194-5<br>1 PAIR IN PACK - 5 SMD    | S-3157-18 1 PAIR IN PACK - 18 SMD      | S-3157-54-W-A 1 PAIR IN PACK - 54 SMD  Switch Back  COLOR |
|----------------------------------------|--------------------------------------|----------------------------------------|-----------------------------------------------------------|
| Usage: license plate,                  | Usage: license plate,                | Usage: running lights,                 | Usage: running lights,                                    |
| dome lights, corner                    | dome lights, corner light            | break lights, reverse,                 | break lights, reverse,                                    |
| light                                  | Qty: 15 price:\$                     | signal                                 | signal                                                    |
| Qty: 8 price:\$                        |                                      | Qty: 6 price:\$                        | Qty: 2 price:                                             |
| S-7443-18-W<br>1 PAIR IN PACK - 18 SMD | S-1157-18<br>1 PAIR IN PACK - 18 SMD | S-1156-18-W<br>1 PAIR IN PACK - 18 SMD | <b>S-31-9</b> 1 PAIR IN PACK - 9 SMD                      |
| Usage: running lights,                 | Usage: running lights,               | Usage: running lights,                 | Usage: dome light,                                        |
| break lights, reverse,                 | break lights, reverse,               | break lights, reverse,                 | license plate                                             |
| signal                                 | signal                               | signa                                  | Qty: 10 price:                                            |
| Qty: 2 price:\$                        | Qty: 2 price:                        | Qty: 2 price:\$                        |                                                           |