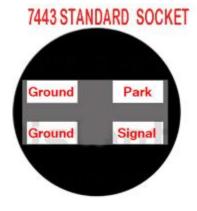

brighter look with a white bulb.

RP (reveres polarity) CK bulbs, only compatible with SACK / SRCK applications. On all other 3157 bulb sockets, they will blow a fuse. Non-SRCK/SACK 3157 bulbs are listed separately.

For example: 04-07 Dodge Ram trucks, 88-99 Chevy and GMC full size truck center tail lamps, 05-01 Cavalier and Sunfire, 92-98 Grand Am tail lamps. Toyota camry, rav 4, corolla.

3157-SACK bulbs are for front turn signal use on Toyota Tundra

This is not a complete list, please check vehicle if unsure. If standard 3157 bulbs blow fuses, then the 3157-SRCK bulbs are those needed. 3157-SACK bulbs are for front turn signal use on Toyota Tundra

## **LED Cross Reference**

3057, 3157, 3357, 3457, 4114, 4157 (3157-SRCK / SACK Only) (3157 bulbs will work in all 3156 applications.)