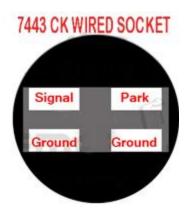

righter look with a white bulb.

RP (reveres polarity) CK bulbs, only compatible with SACK / SRCK applications. On all other 3157 bulb sockets, they will blow a fuse. Non-SRCK/SACK 3157 bulbs are listed separately.

For example: 04-07 Dodge Ram trucks, 88-99 Chevy and GMC full size truck center tail lamps, 05-01 Cavalier and Sunfire, 92-98 Grand Am tail lamps. Toyota camry, rav 4, corolla.

3157-SACK bulbs are for front turn signal use on Toyota Tundra

This is not a complete list, please check vehicle if unsure. If standard 3157 bulbs blow fuses, then the 3157-SRCK bulbs are those needed. 3157-SACK bulbs are for front turn signal use on Toyota Tundra

## **LED Cross Reference**

3057, 3157, 3357, 3457, 4114, 4157 (3157-SRCK / SACK Only) (3157 bulbs will work in all 3156 applications.)