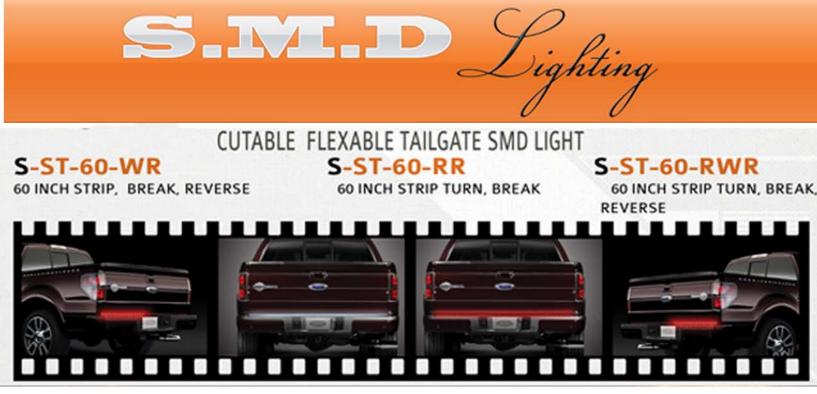

## Installation Instructions

SMD Tailgate can be uses in many ways, and functions.

This instruction is a for flexible cuttable SMD light. The strip comes 60 inch long and will fit big SUV, or small SUV's

Fitment:

SMD strip are cuttable flexable which means can curve, if too long or needed a turn signal installer must cut strip from center and adjust length from center out. cuttable strip will require tapping of wire from both sides. wire connection: