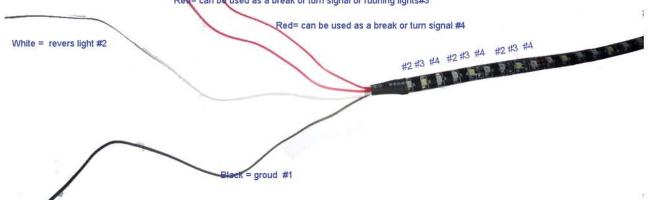

Fitment:

SMD strip are cuttable flexable which means can curve, if too long or needed a turn signal installer must cut strip from center and adjust length from center out. cuttable strip will require tapping of wire from both sides. wire connection:

The Red wires - can be used as:

- Running lights which will turn on when the vehicle lights are turned on.
- Break lights- Which will turn on when driver hit the break or
- Turn signal installing a turn signal will require the installer to cut the
- smd strip in the center and tap each side of the wire to the tail lights.
- -White wire- is a white led uses for reveres light